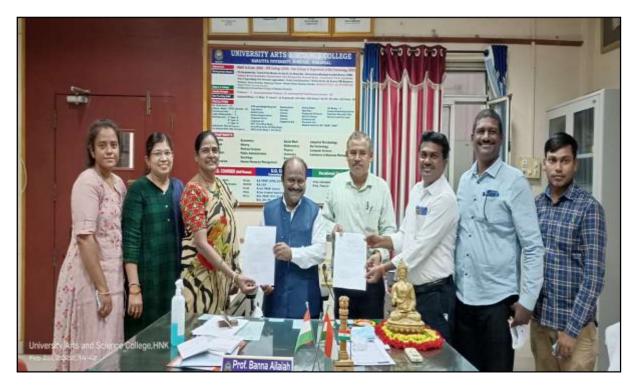

## Memorandum of Understanding between University College of Arts and Science College, Hanamkonda & Department of Commerce, KGC Hanamkonda - 2018

Dafe: 01-06-2018

#### Collaboration

University Arts & Science College (Autonomous), Hanamkonda and Kakatiya Government Degree College, Hanamkonda both have decided to collaborate with each other for the enrichment Academic Standards with effect from Academic Year 2018-19.

Head of the Department,

Kakatiya Government Degree College,

Hanamkonda - 506 001.

Incharge, Dept. of Commerce Kakatiya Govt. College

Hanamkonda-506 001.

Department,

University Arts & Science College,

Hanamkonda - 506 001.

Principal

University Arts & Science College

(Autonomous) K.U. WARANGAL.

PRINCIPAL AKATIYA GOVT. COLLEGE

Hanamkonda.