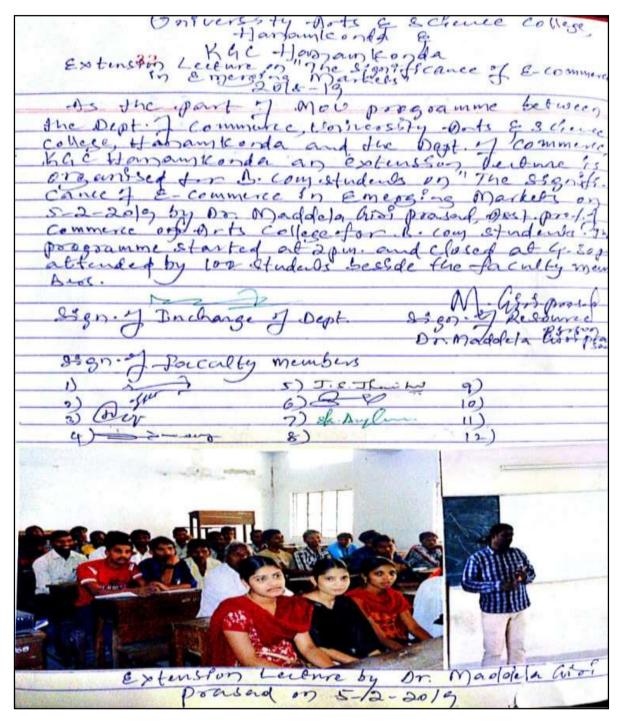

# EXTENSION LECTURE ON "THE SIGNIFICANCE OF E COMMERCE IN EMERGING MARKETS"

05-02-2019

Extension Lecture on the topic of "The significance of E commerce in emerging Markets" by Dr. M. GiriPrasad Assistant Professor of Commerce, University College of Arts and Sciences on 05-02-2019